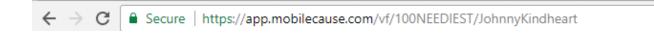

You can also simply copy the URL in the browser bar and paste it to share on your preferred social media accounts. (You'll notice that your fundraising page has a unique URL that reflects your name.)