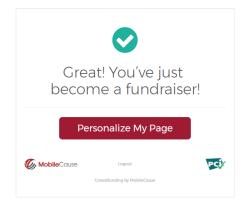

2. You'll then receive a confirmation page and an email from MobileCause inviting you to "Personalize My Page." This is when you will have an opportunity to create a profile and share why you're fundraising through 100 Neediest Cases.

3. To personalize your fundraising page, upload a profile picture (600 pixels or larger), set a fundraising goal (we suggest starting with \$250) and share a message with your supporters. If you adopted a specific case, this is a great opportunity to tell them about who they're helping. Then click "Save."