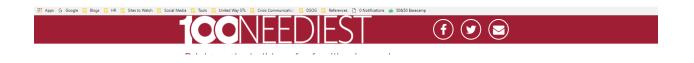

5. Share your fundraising page with your family and friends on your social media or via email. Share buttons at the top of the page make it easy for you (and your friends and family) to help expand your reach and raise the most money to support local families in need through Facebook, Twitter or via email.

You can also simply copy the URL in the browser bar and paste it to share on your preferred social media accounts. (You'll notice that your fundraising page has a unique URL that reflects your name.)